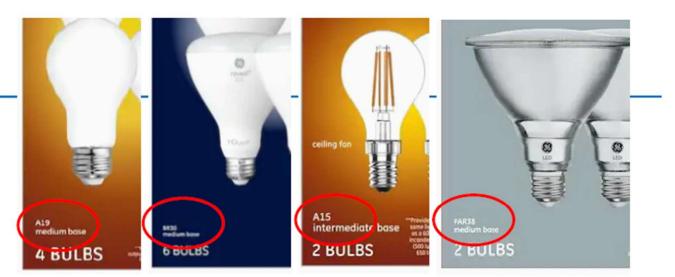

# How to find your lamp in the data table in the pages below

GE Lighting

Identify your lamp shape on the left bottom front of packaging:

Find your Lamp description printed on your lamp

800 LUMENS 2700K LED10DA19/827 10W 110mA 120VAC 60Hz CHINA-A 20196TS