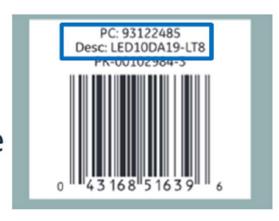

# How to find your lamp in the data table in the pages below

GE Lighting

Identify your lamp shape on the left bottom front of packaging:

Find your Lamp description printed on your lamp

800 LUMENS 2700K LED10DA19/827 10W 110mA 120VAC 60Hz CHINA-A 20196TS

Find the Package Desc and product code (PC) on back of the package

|              |                  | 2                                   | 2              |
|--------------|------------------|-------------------------------------|----------------|
|              | 2                | 3                                   | 2              |
| Lamp         |                  |                                     |                |
|              |                  |                                     |                |
| shape        | Lamp description | Package Desc                        | PC             |
| shape<br>A15 | LED4DA15C-GCSW9  | Package Desc<br>LED4DA15CGCSW9/CDN2 | PC<br>93118589 |