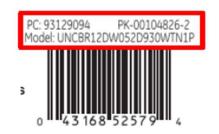

# How to find your fixture in the data table pages?

Find your Fixture Description printed on your Fixture

\*or\* Find the Model and product code (PC) on back of the package right above the UPC bar code

Use this information to find your fixture in the data tables in the following pages

#### **Undercabinet Fixtures**

(Linear – 9,12,18,24 and 36 inches)

| Fixture Description   | Model on Package           | GE Lighting<br>Product<br>Code | Lutron<br>Diva<br>DV-600 | Lutron Diva<br>LED+<br>DVCL-153 | Maestro LED+ | C by GE with<br>neutral | Leviton Sureslide<br>6633 | Lutron Caseta<br>PD-6WCL |           | Lutron Diva<br>Reverse Phase<br>DVRP-253 | Legrand<br>radiant<br>RHCL453 | Legrand radiant<br>multilocation<br>HCL453 | Leviton<br>Sureslide 6672 | Digital Bluetooth | Eaton<br>Decorator<br>DAL06P | Legrand tru-<br>universal<br>RH703 |
|-----------------------|----------------------------|--------------------------------|--------------------------|---------------------------------|--------------|-------------------------|---------------------------|--------------------------|-----------|------------------------------------------|-------------------------------|--------------------------------------------|---------------------------|-------------------|------------------------------|------------------------------------|
| UNCBR09PD036D9RVWTLDK | UNCBR09PD036D9RVWTLDK-1    | 93127781                       | Excellent                | Excellent                       | Excellent    | Excellent               | Excellent                 | Excellent                | Excellent | Excellent                                | Good                          | Compatible                                 | Not tested                | Compatible        | Not tested                   | Excellent                          |
| UNCBR09PD040D93CWTLDK | UNCBR09PD040D93CWTLDKUC1P  | 93127765                       | Excellent                | Excellent                       | Excellent    | Excellent               | Excellent                 | Excellent                | Excellent | Excellent                                | Compatible                    | Not suitable                               | Good                      | Compatible        | Excellent                    | Excellent                          |
| UNCBR12DW052D930WTN   | UNCBR12DW052D930WTN1P      | 93129094                       | Good                     | Excellent                       | Excellent    | Excellent               | Excellent                 | Excellent                | Excellent | Not tested                               | Good                          | Not suitable                               | Not tested                | Not suitable      | Not tested                   | Not suitable                       |
| UNCBR12PD052D9RVWTLDK | UNCBR12PD052D9RVWTLDK-1    | 93127782                       | Excellent                | Excellent                       | Excellent    | Excellent               | Excellent                 | Excellent                | Excellent | Excellent                                | Good                          | Compatible                                 | Excellent                 | Compatible        | Not tested                   | Not tested                         |
| UNCBR12PD057D93CWTLDK | UNCBR12PD057D93CWTLDKUC1P  | 93127776                       | Excellent                | Excellent                       | Excellent    | Excellent               | Excellent                 | Excellent                | Excellent | Excellent                                | Compatible                    | Not suitable                               | Good                      | Not suitable      | Excellent                    | Excellent                          |
| UNCBR12PD057D93CWTLDK | UNCBR12PD057D93CWTLDK-US1P | 93129570                       | Excellent                | Excellent                       | Excellent    | Excellent               | Excellent                 | Excellent                | Excellent | Excellent                                | Compatible                    | Not suitable                               | Good                      | Not suitable      | Excellent                    | Excellent                          |
| UNCBR18DW090D930WTN   | UNCBR18DW090D930WTN1P      | 93129095                       | Excellent                | Excellent                       | Excellent    | Excellent               | Excellent                 | Excellent                | Excellent | Not tested                               | Compatible                    | Compatible                                 | Good                      | Not suitable      | Not tested                   | Not tested                         |
| UNCBR18PD085D93CWTLDK | UNCBR18PD085D93CWTLDKUC1P  | 93127778                       | Excellent                | Excellent                       | Excellent    | Excellent               | Excellent                 | Excellent                | Excellent | Excellent                                | Excellent                     | Compatible                                 | Compatible                | Compatible        | Not suitable                 | Not suitable                       |
| UNCBR18PD085D93CWTLDK | UNCBR18PD085D93CWTLDK-US1P | 93129571                       | Excellent                | Excellent                       | Excellent    | Excellent               | Excellent                 | Excellent                | Excellent | Excellent                                | Excellent                     | Compatible                                 | Compatible                | Compatible        | Not suitable                 | Not suitable                       |
| UNCBR18PD085D9RVWTLDK | UNCBR18PD085D9RVWTLDK-1    | 93127783                       | Excellent                | Excellent                       | Excellent    | Excellent               | Excellent                 | Excellent                | Excellent | Not tested                               | Not tested                    | Not tested                                 | Not tested                | Not tested        | Not tested                   | Not tested                         |
| UNCBR24DW118D930WTN   | UNCBR24DW118D930WTN1P      | 93129096                       | Excellent                | Excellent                       | Excellent    | Excellent               | Excellent                 | Excellent                | Excellent | Not tested                               | Excellent                     | Not suitable                               | Not tested                | Not suitable      | Not tested                   | Not tested                         |
| UNCBR24PD111D93CWTLDK | UNCBR24PD111D93CWTLDKUC1P  | 93127779                       | Excellent                | Excellent                       | Good         | Good                    | Excellent                 | Good                     | Good      | Excellent                                | Compatible                    | Not suitable                               | Compatible                | Not suitable      | Excellent                    | Excellent                          |
| UNCBR24PD111D93CWTLDK | UNCBR24PD111D93CWTLDK-US1P | 93129572                       | Excellent                | Excellent                       | Good         | Good                    | Excellent                 | Good                     | Good      | Excellent                                | Compatible                    | Not suitable                               | Compatible                | Not suitable      | Excellent                    | Excellent                          |
| UNCBR24PD111D9RVWTLDK | UNCBR24PD111D9RVWTLDK-1    | 93127784                       | Excellent                | Excellent                       | Excellent    | Excellent               | Excellent                 | Excellent                | Excellent | Not tested                               | Good                          | Compatible                                 | Good                      | Compatible        | Not tested                   | Not tested                         |
| UNCBR36PD144D9RVWTLDK | UNCBR36PD144D9RVWTLDK-1    | 93127785                       | Excellent                | Excellent                       | Excellent    | Excellent               | Excellent                 | Excellent                | Excellent | Not tested                               | Excellent                     | Compatible                                 | Excellent                 | Compatible        | Not tested                   | Not tested                         |
| UNCBR36PD167D93CWTLDK | UNCBR36PD167D93CWTLDKUC1P  | 93127780                       | Excellent                | Excellent                       | Excellent    | Excellent               | Excellent                 | Excellent                | Excellent | Excellent                                | Excellent                     | Compatible                                 | Good                      | Compatible        | Not suitable                 | Excellent                          |
| UNCBR36PD167D93CWTLDK | UNCBR36PD167D93CWTLDK-US1P | 93129584                       | Excellent                | Excellent                       | Excellent    | Excellent               | Excellent                 | Excellent                | Excellent | Excellent                                | Excellent                     | Compatible                                 | Good                      | Compatible        | Not suitable                 | Excellent                          |
| UNCBR12PD085D95CWTLDO | UNCBR12PD085D95CWTLDO-1P   | 93131736                       | Excellent                | Excellent                       | Excellent    | Excellent               | Excellent                 | Excellent                | Excellent | Excellent                                | Not suitable                  | Not suitable                               | Excellent                 | Compatible        | Excellent                    | Compatible                         |
| UNCBR18PD140D95CWTLDO | UNCBR18PD140D95CWTLDO-1P   | 93131737                       | Excellent                | Compatible                      | Good         | Excellent               | Excellent                 | Excellent                | Good      | Excellent                                | Not suitable                  | Not suitable                               | Excellent                 | Compatible        | Excellent                    | Not suitable                       |
| UNCBR24PD190D95CWTLDO | UNCBR24PD190D95CWTLDO-1P   | 93131738                       | Excellent                | Compatible                      | Good         | Excellent               | Excellent                 | Excellent                | Good      | Excellent                                | Not suitable                  | Not suitable                               | Excellent                 | Not suitable      | Excellent                    | Good                               |
| UNCBR36PD280D95CWTLDO | UNCBR36PD280D95CWTLDO-1P   | 93131739                       | Excellent                | Compatible                      | Good         | Excellent               | Excellent                 | Excellent                | Good      | Excellent                                | Not suitable                  | Not suitable                               | Excellent                 | Not suitable      | Excellent                    | Compatible                         |