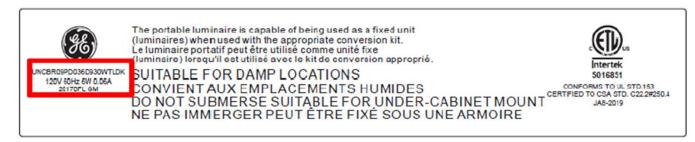

# How to find your fixture in the data table pages?

Find your Fixture Description printed on your Fixture

\*or\* Find the Model and product code (PC) on back of the package right above the UPC bar code

Use this information to find your fixture in the data tables in the following pages

|                       |                           | GE Lighting  |
|-----------------------|---------------------------|--------------|
| Fixture Description   | Model on Package          | Product Code |
| UNCBR09PD040D93CWTLDK | UNCBR09PD040D93CWTLDKUC1P | 93127765     |
| UNCBR12PD057D93CWTLDK | UNCBR12PD057D93CWTLDKUC1P | 93127776     |